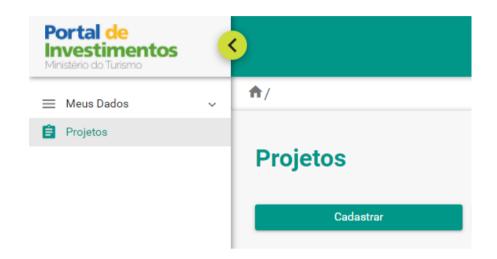

# Project Insertion

1 - After you <u>login</u> in the <u>plataform</u>, select the option "Projetos" in the upperleft corner

## 2 - Select the option "Cadastrar (Register)"