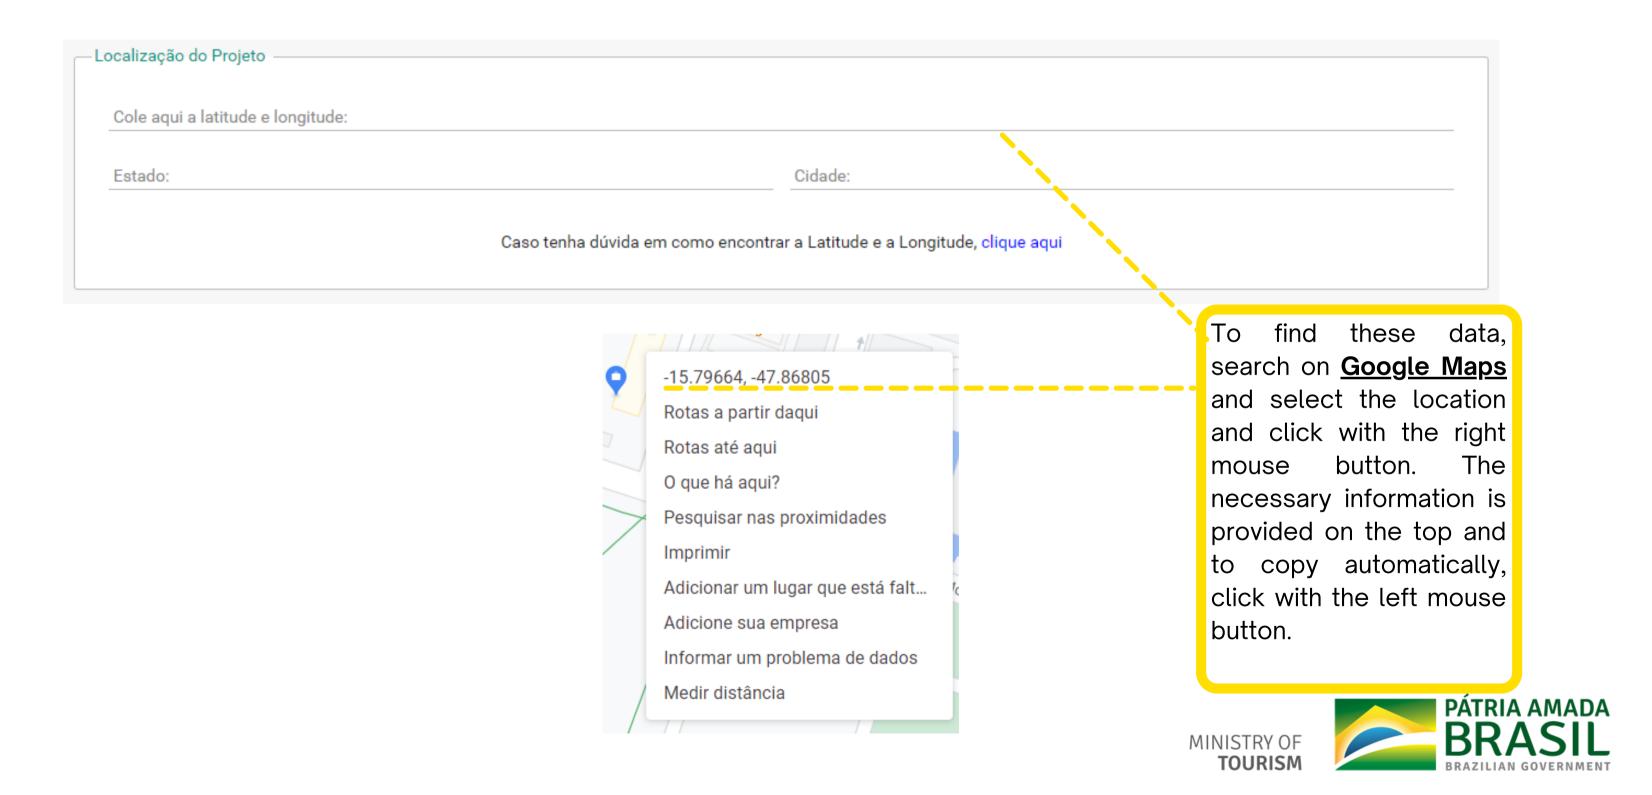

## 5 - Report the project city and state, with the latitude and longitude coordinations