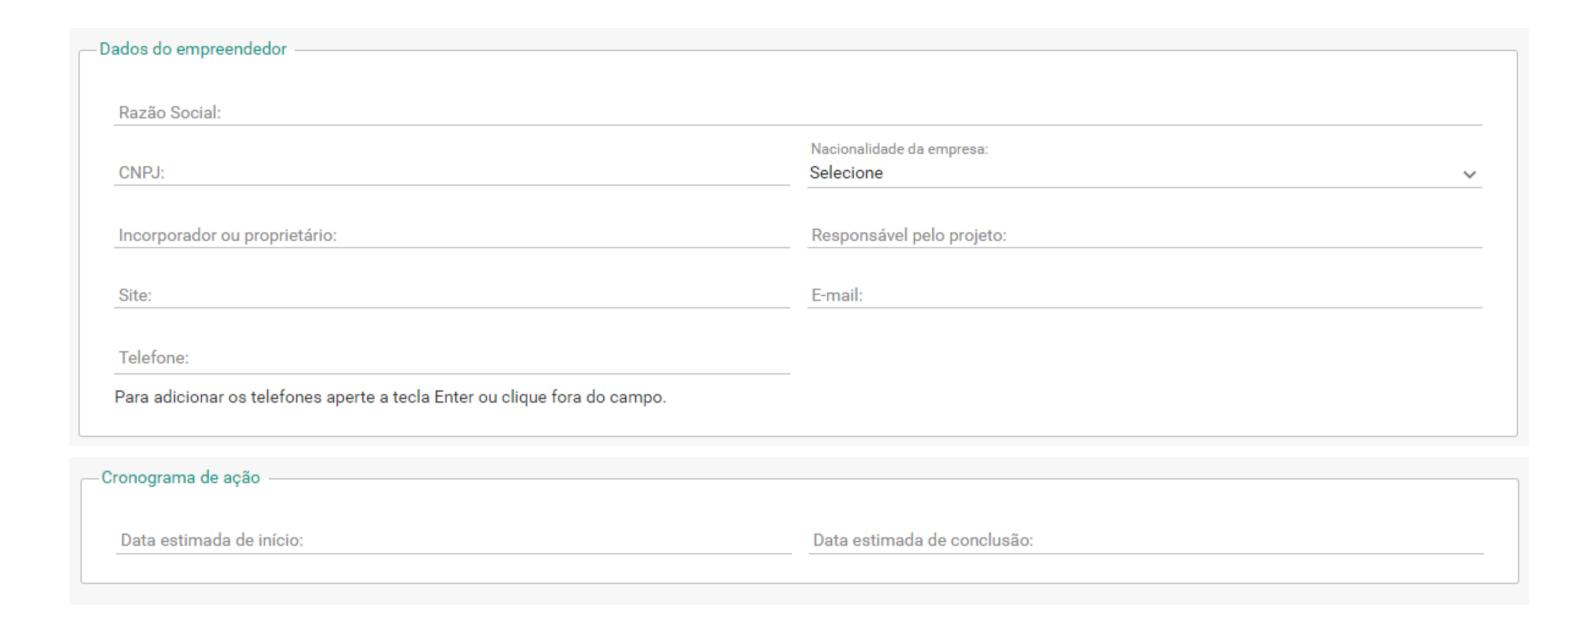

|               |



# Project Insertion



1 - After you <u>login</u> in the <u>plataform</u>, select the option "Projetos" in the upperleft corner





## 2 - Select the option "Cadastrar (Register)"





#### 3 - In this page, you must fill in all the fields

project Insert your remember that image, will be your cover and must be in a good resolution. The ideal is 1920x300 pixels.

If you wanna make the project available in Portuguese and Spanish, select the checkboxes. In this case, you should include one image, a title, and a description for any language.



**TOURISM** 

## 4 - Insert the project description with a great wealth of details



## 5 - Report the project city and state, with the latitude and longitude coordinations



## 6 - Enter your company data and project shedule





## 7 - Add project details and segment

| Detalhes do projeto                                 |                    |                                         |
|-----------------------------------------------------|--------------------|-----------------------------------------|
| Natureza do investimento:                           |                    | Modelo de contrato:                     |
| Selecione                                           | ~                  | Selecione                               |
| Valor estimado:                                     |                    | Estimativa de novos empregos:           |
| Selecione                                           | ~                  | Selecione                               |
| Metragem de área construída total do pro