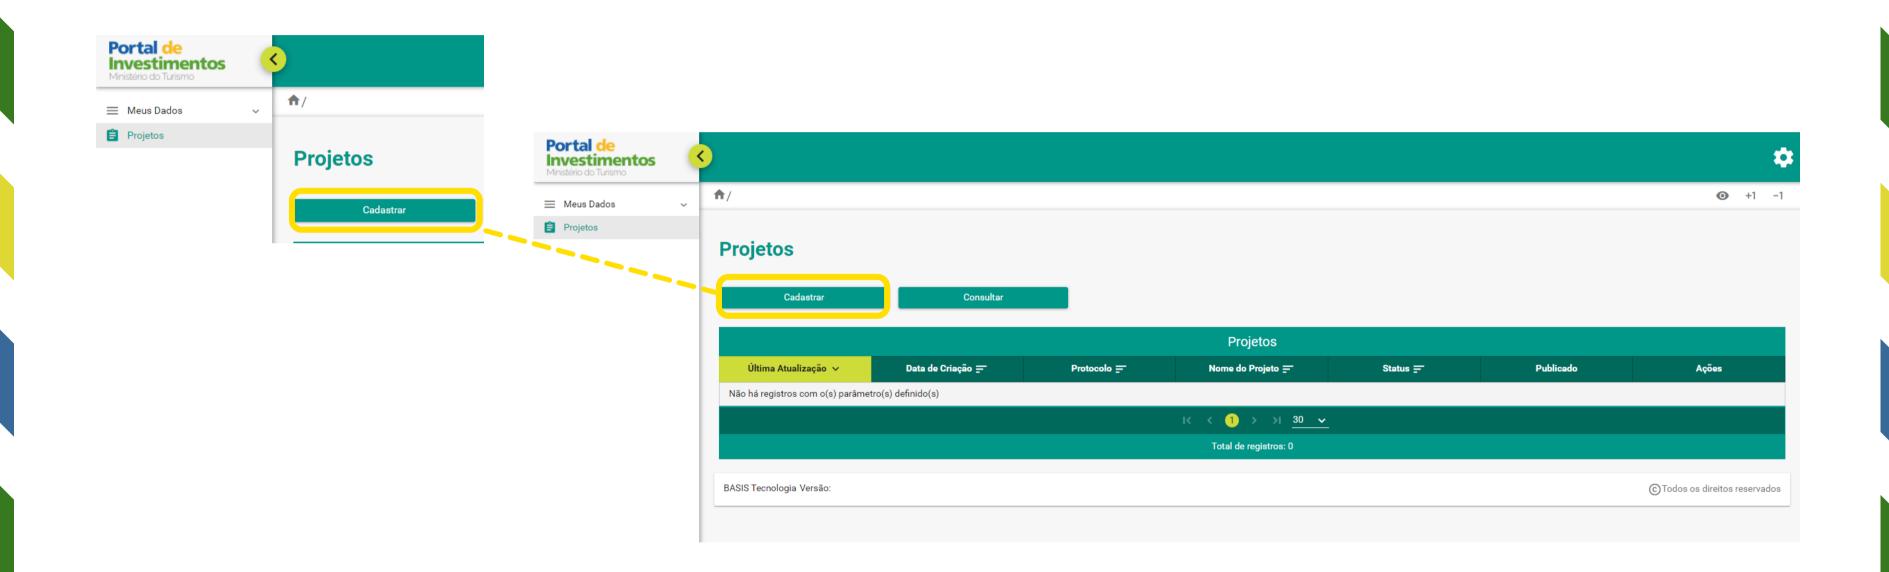

# Project Insertion

1 - After you <u>login</u> in the <u>plataform</u>, select the option "Projetos" in the upperleft corner

## 2 - Select the option "Cadastrar (Register)"