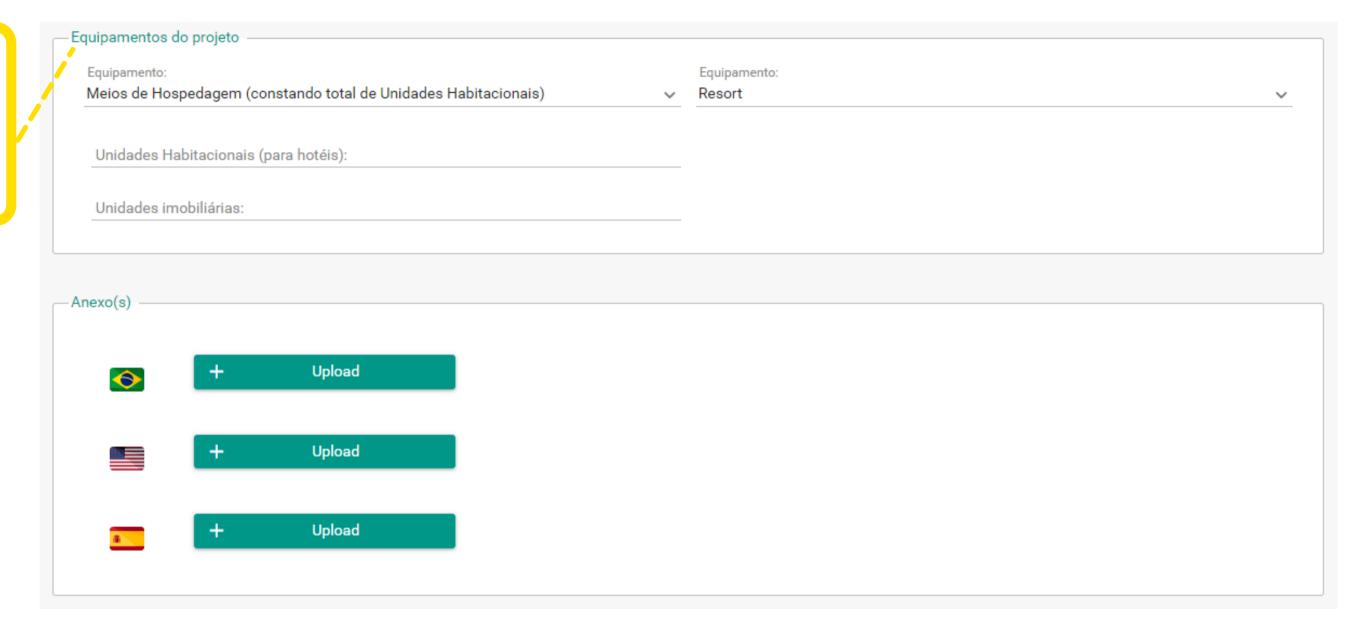

# 8 - Inform the project equipment details and insert the attachment, such as the Work Plan, Executive Project, Master Plan, among others.

In this case, the fiels will appear according to the selected options