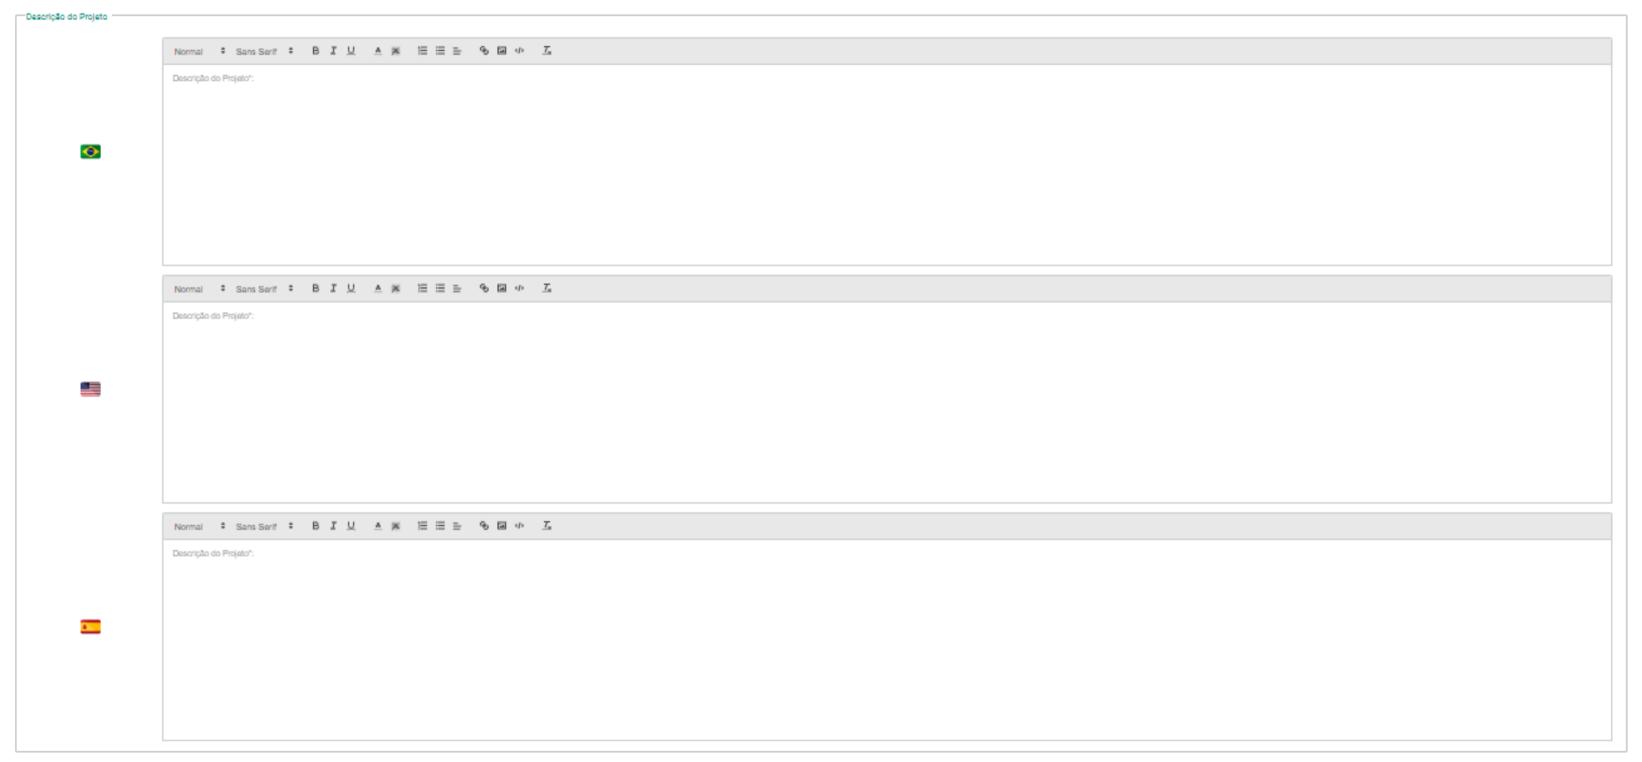

|               |
|  | NÃO TEM UM CADAS                          | STRO?         |
|  | CLIQUE AQUI                               |               |



# Project Insertion



1 - After you <u>login</u> in the <u>plataform</u>, select the option "Projetos" in the upperleft corner





## 2 - Select the option "Cadastrar (Register)"





#### 3 - In this page, you must fill in all the fields

project Insert your remember that image, will be your cover and must be in a good resolution. The ideal is 1920x300 pixels.

If you wanna make the project available in Portuguese and Spanish, select the checkboxes. In this case, you should include one image, a title, and a description for any language.



**TOURISM** 

## 4 - Insert the project description with a great wealth of details



## 5 - Report the project city and state, with the latitude and longitude coordinations



## 6 - Enter your company data and project shedule





## 7 - Add project details and segment

| Detalhes do projeto                                 |                    |                                         |
|-----------------------------------------------------|--------------------|-----------------------------------------|
| Natureza do investimento:                           |                    | Modelo de contrato:                     |
| Selecione                                           | ~                  | Selecione                               |
| Valor estimado:                                     |                    | Estimativa de novos empregos:           |
| Selecione