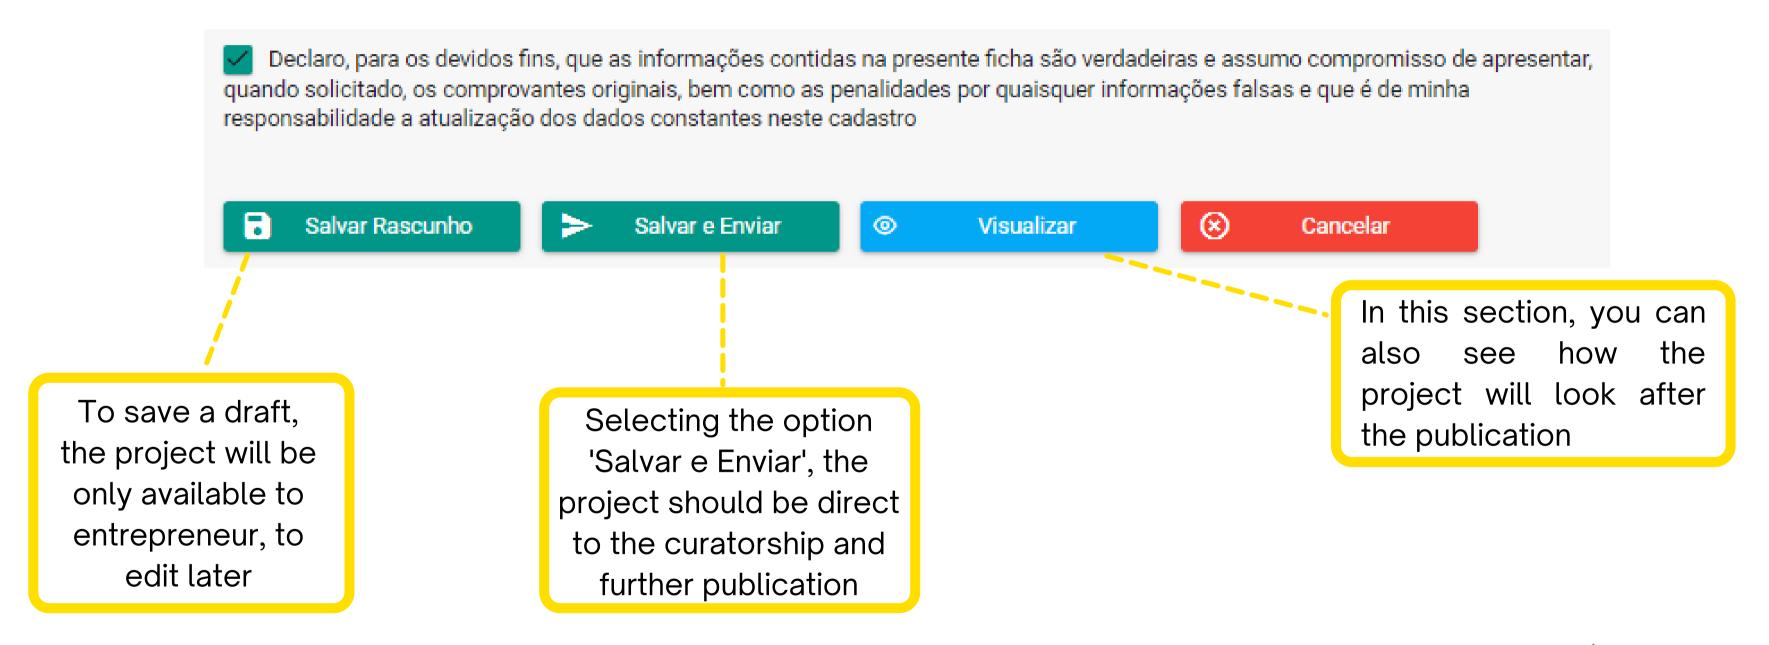

# 9 - Accepted the declaration and select the option "Salvar e Enviar". If you haven't filled in all the fields and want to save it for later, just save