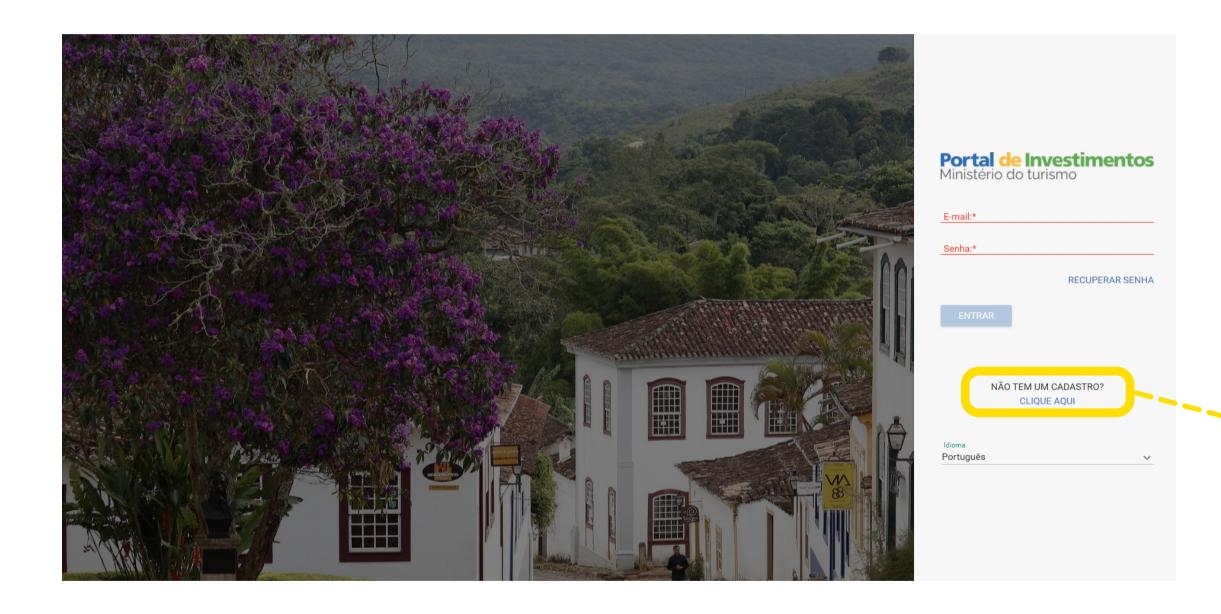

## 2 - In the access page, select the option Clique Aqui

|          | <b>al de In</b><br>ério do tu | <b>vestim</b><br>rismo  | entos     |
|----------|-------------------------------|-------------------------|-----------|
| E-mail:* |                               |                         |           |
| Senha:*  |                               |                         |           |
|          |                               | RECUPE                  | RAR SENHA |
| ENTR     | AR                            |                         |           |
|          |                               |                         |           |
|          | NÃO TEM III                   | M CADASTRO?             |           |
| ' -      |                               | VI CADASTRO?<br>JE AQUI |           |