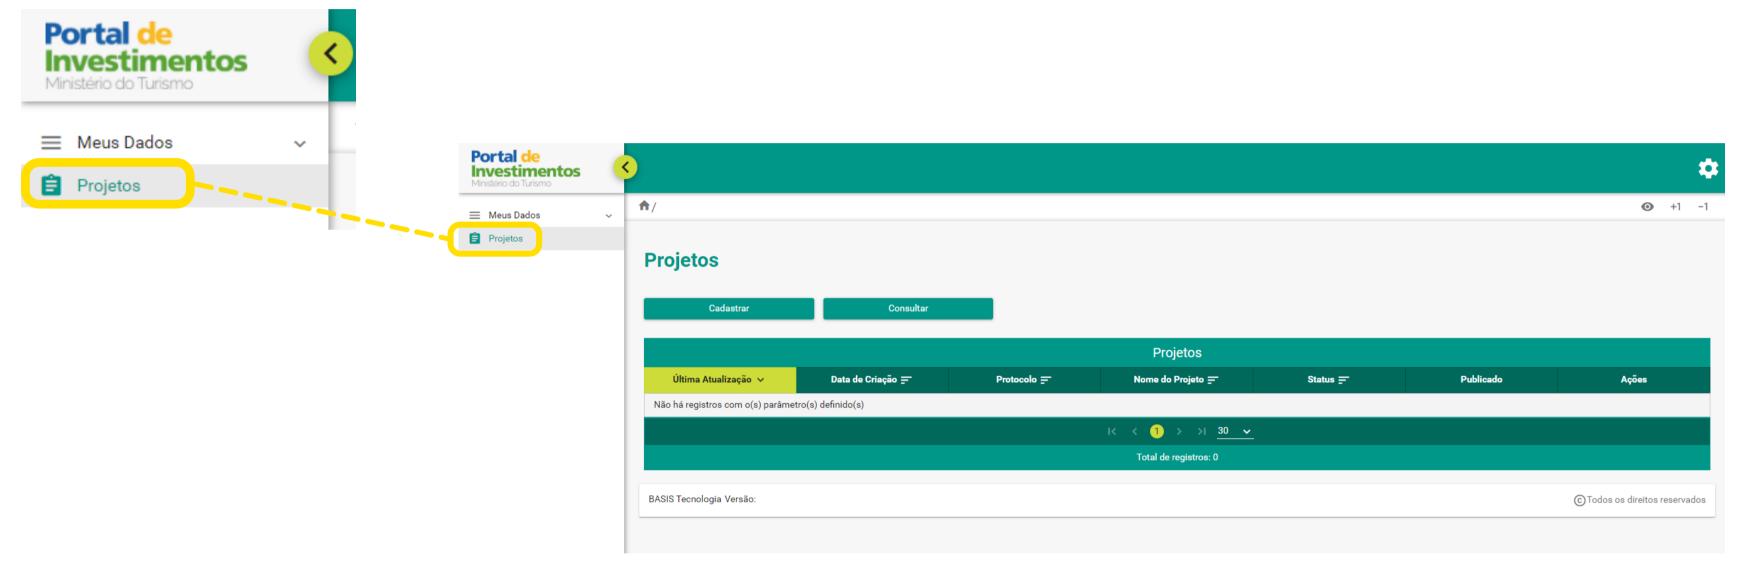

# Project Insertion

1 - After you <u>login</u> in the <u>plataform</u>, select the option "Projetos" in the upperleft corner

## 2 - Select the option "Cadastrar (Register)"