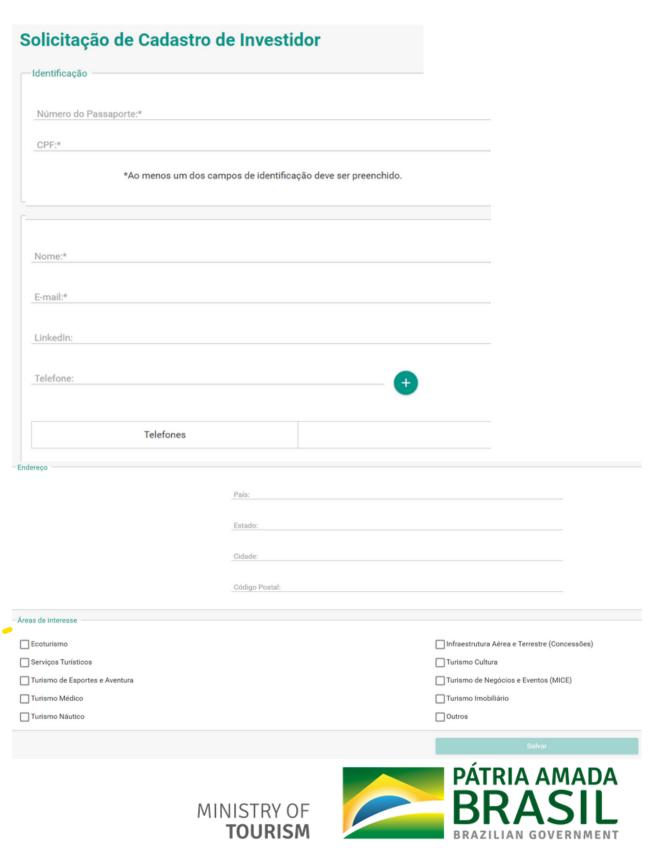

## 4 - Fulfill the register data

| Solicitação de Cadastro de Empreendedo                                                           | or                                                            |
|--------------------------------------------------------------------------------------------------|---------------------------------------------------------------|
| Número do Passaporte:*  CNPJ:*  CPF:*  RNE:*  *Ao menos um dos campos de identificação de Nome:* | Insert identification don't for button button phone. the butt |
| E-mail:*  LinkedIn:  Telefone:  Telefones                                                        | <b>+</b>                                                      |
| País:  Estado:  Cidade:  Código Postal:                                                          |                                                               |
|                                                                                                  | Salvar                                                        |

Insert at least one identification document and don't forget to select the button "+" when adding the phone. At the end click in the button "Salvar".

| Investor, select your interest area:          |
|-----------------------------------------------|
| Ecoturismo                                    |
| Serviços Turísticos                           |
| Turismo de Esportes e Aventura                |
| Turismo Médico                                |
| Turismo Náutico                               |
| Infraestrutura Aérea e Terrestre (Concessões) |
| Turismo Cultura                               |
| Turismo de Negócios e Eventos (MICE)          |
| Turismo Imobiliário                           |
| Outros                                        |