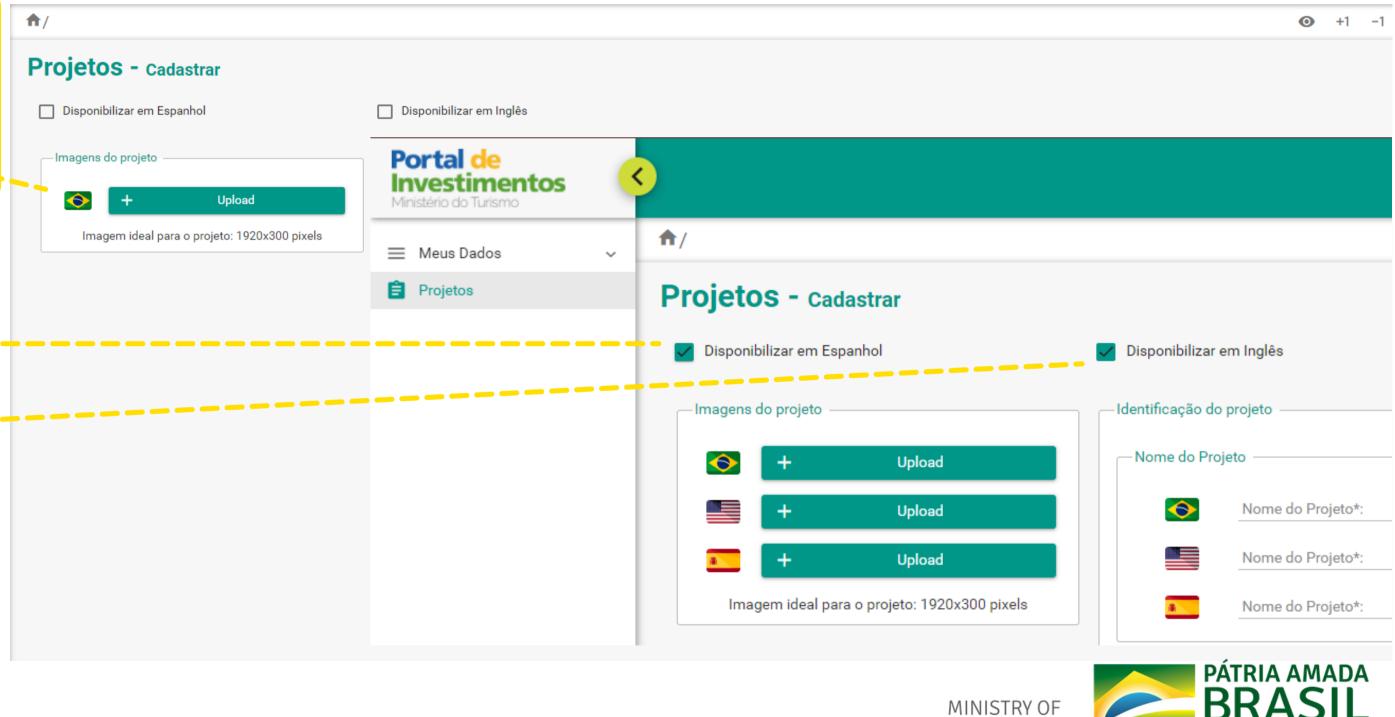

#### 3 - In this page, you must fill in all the fields

project Insert your remember that image, will be your cover and must be in a good resolution. The ideal is 1920x300 pixels.

If you wanna make the project available in Portuguese and Spanish, select the checkboxes. In this case, you should include one image, a title, and a description for any language.